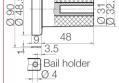

# Dimensions and accessories

All dimensions in mm

Standard bushing EN 50181 200 series 250 A Contact type: Plug-in  $\phi$  7. 9mm

Interface type: A

Cable lug and Linking rod

Test point cap

| Description       | Specification          | Material    | Quantity<br>pcs | Weight kg/pcs |
|-------------------|------------------------|-------------|-----------------|---------------|
| Test point cap    |                        | EPDM rubber | 3               |               |
| Linking rod       | Hexagon                | Cu          | 3               |               |
| Cable lug         | As per request         | Cu or Al    | 3               |               |
| Compression board |                        | Steel       | 3               |               |
| Bolt & Nut        | L=180mm* <sub>M5</sub> | Steel       | 6               |               |
| Fixing tool       | Hexagon                | Steel       | 1               |               |