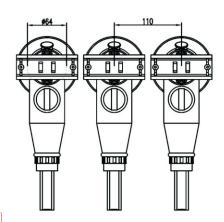

# Dimensions and accessories

All dimensions in mm

Standard bushing EN 50181 200 series 250 A Contact type: Plug-in  $\phi$  7. 9mm

Interface type: A

Cable lug and Linking rod

Test point cap

| Description       | Specification          | Material    | Quantity<br>pcs | Weight kg/pcs |
|-------------------|------------------------|-------------|-----------------|---------------|
| Test point cap    |                        | EPDM rubber | 3               |               |
| Linking rod       | Hexagon                | Cu          | 3               |               |
| Cable lug         | As per request         | Cu or Al    | 3               |               |
| Compression board |                        | Steel       | 3               |               |
| Bolt & Nut        | L=180mm* <sub>M5</sub> | Steel       | 6               |               |
| Fixing tool       | Hexagon                | Steel       | 1               |               |