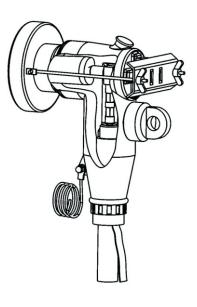

### **Application**

Elbow connectors are made of EPDM rubber in 3 layers, inner conductive layer, insulating layer and outer conductive layer.

Supplied completed kit with plug-in connection for one or three-core XLPE/EPR cable up to 24kV with Al or Cu conductors. Elbow connectors are used in rain main unit and pad-mounted transformer. It fits for standard bushings with interface type "A".

#### Feature

Fully insulated, fully sealed and fully screened Excellent stress control
Easy and safe installation
Compact design
Long shelf life
No special tools

Type No.: AZT-24/250A

| Conductor cross section mm <sup>2</sup> | XLPE/EPR<br>diameter<br>mm | Material | Bushing<br>type | Weight<br>kg/item |
|-----------------------------------------|----------------------------|----------|-----------------|-------------------|
| 35-70                                   | 18-20.8                    | EPDM     | Plug -in Φ7.9   |                   |
| 95-120                                  | 22.5-23.9                  | EPDM     | Plug -in Φ7.9   |                   |