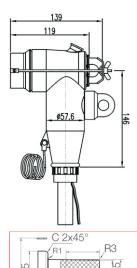

# Dimensions and accessories

All dimensions in mm

Standard bushing EN 50181 200 series 250 A Contact type: Plug-in  $\phi$  7. 9mm

Interface type: A

Cable lug and Linking rod

Test point cap

| Description       | Specification          | Material    | Quantity<br>pcs | Weight kg/pcs |
|-------------------|------------------------|-------------|-----------------|---------------|
| Test point cap    |                        | EPDM rubber | 3               |               |
| Linking rod       | Hexagon                | Cu          | 3               |               |
| Cable lug         | As per request         | Cu or Al    | 3               |               |
| Compression board |                        | Steel       | 3               |               |
| Bolt & Nut        | L=180mm* <sub>M5</sub> | Steel       | 6               |               |
| Fixing tool       | Hexagon                | Steel       | 1               |               |