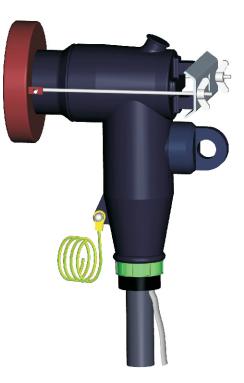

### **Application**

Elbow connectors are made of EPDM rubber in 3 layers, inner conductive layer, insulating layer and outer conductive layer.

Supplied completed kit with plug-in connection for one or three-core XLPE/EPR cable up to 24kV with Al or Cu conductors. Elbow connectors are used in rain main unit and pad-mounted transformer. It fits for standard bushings with interface type "A".

#### Feature

Fully insulated, fully sealed and fully screened Excellent stress control
Easy and safe installation
Compact design
Long shelf life
No special tools

Type No.: AZT-24/250A

| Conductor cross section mm <sup>2</sup> | XLPE/EPR<br>diameter<br>mm | Material | Bushing<br>type | Weight<br>kg/item |
|-----------------------------------------|----------------------------|----------|-----------------|-------------------|
| 35-70                                   | 18-20.8                    | EPDM     | Plug -in Φ7.9   |                   |
| 95-120                                  | 22.5-23.9                  | EPDM     | Plug -in Φ7.9   |                   |