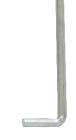

# Dimensions and accessories

All dimensions in mm

Standard bushing EN 50181 200 series 250 A Contact type: Plug-in  $\phi$  7. 9mm

Interface type: A

Cable lug and Linking rod

Test point cap

| Description       | Specification          | Material    | Quantity<br>pcs | Weight kg/pcs |
|-------------------|------------------------|-------------|-----------------|---------------|
| Test point cap    |                        | EPDM rubber | 3               |               |
| Linking rod       | Hexagon                | Cu          | 3               |               |
| Cable lug         | As per request         | Cu or Al    | 3               |               |
| Compression board |                        | Steel       | 3               |               |
| Bolt & Nut        | L=180mm* <sub>M5</sub> | Steel       | 6               |               |
| Fixing tool       | Hexagon                | Steel       | 1               |               |