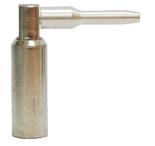

# Dimensions and accessories

All dimensions in mm

Standard bushing EN 50181 200 series 250 A Contact type: Plug-in  $\phi$  7. 9mm

Interface type: A

Cable lug and Linking rod

Test point cap

| Description       | Specification          | Material    | Quantity<br>pcs | Weight kg/pcs |
|-------------------|------------------------|-------------|-----------------|---------------|
| Test point cap    |                        | EPDM rubber | 3               |               |
| Linking rod       | Hexagon                | Cu          | 3               |               |
| Cable lug         | As per request         | Cu or Al    | 3               |               |
| Compression board |                        | Steel       | 3               |               |
| Bolt & Nut        | L=180mm* <sub>M5</sub> | Steel       | 6               |               |
| Fixing tool       | Hexagon                | Steel       | 1               |               |