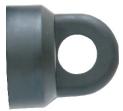

# Dimensions and accessories

All dimensions in mm

Standard bushing EN 50181 200 series 250 A Contact type: Plug-in  $\phi$  7. 9mm

Interface type: A

Cable lug and Linking rod

Test point cap

| Description       | Specification          | Material    | Quantity<br>pcs | Weight kg/pcs |
|-------------------|------------------------|-------------|-----------------|---------------|
| Test point cap    |                        | EPDM rubber | 3               |               |
| Linking rod       | Hexagon                | Cu          | 3               |               |
| Cable lug         | As per request         | Cu or Al    | 3               |               |
| Compression board |                        | Steel       | 3               |               |
| Bolt & Nut        | L=180mm* <sub>M5</sub> | Steel       | 6               |               |
| Fixing tool       | Hexagon                | Steel       | 1               |               |