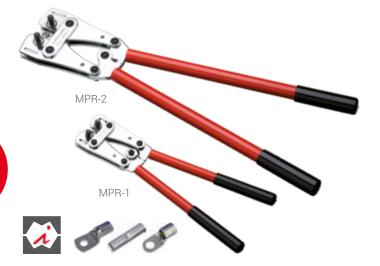

## Mechanical crimping tool for non-insulated tubular cable lugs and connectors

| Description                                  | Order No. | Length | Weight |
|----------------------------------------------|-----------|--------|--------|
| Crimping tool 6-50 <sup>2</sup> (I series)   | MPR-1     | 380 mm | 1,5 kg |
| Crimping tool 6-50 <sup>2</sup> (R series)   | MPR50i    | 380 mm | 1,5 kg |
| Crimping tool 10-70 <sup>2</sup> (F series)  | MPF70i    | 515 mm | 2,1 kg |
| Crimping tool 25-150 <sup>2</sup> (I series) | MPR-2     | 550 mm | 3,7 kg |
| Crimping tool 10-120 <sup>2</sup> (R series) | MPR120i   | 550 mm | 3,7 kg |