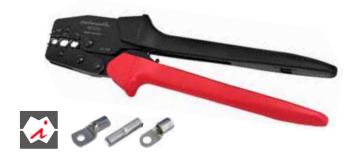

### Mechanical crimping tool for non-insulated tubular cable lugs and connectors, R series

| CRIMPING TYPE         | i crimping             |
|-----------------------|------------------------|
| APPLICATION RANGE     | 10 - 25 mm²            |
| SUGGESTED APPLICATION | Non-insulated R series |
|                       |                        |

| Description   | Order No. | Length | Weight |
|---------------|-----------|--------|--------|
| Crimping tool | MPR25i    | 270 mm | 700 g  |

- · Crimping type: i crimp
- Reduces crimping force
- Die selection with revolver system