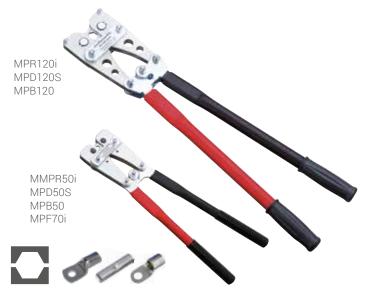

#### Mechanical crimping tool for non-insulated tubular cable lugs and connectors

| Description                                        | Order No. | Length | Weight |
|----------------------------------------------------|-----------|--------|--------|
| Crimping tool 6-50 <sup>2</sup> (DIN series)       | MPD50S    | 380 mm | 1,5 kg |
| Crimping tool 6-50 <sup>2</sup> (British series)   | MPB50     | 380 mm | 1,5 kg |
| Crimping tool 10-120 <sup>2</sup> (DIN series)     | MPD120S   | 550 mm | 3,7 kg |
| Crimping tool 10-120 <sup>2</sup> (British series) | MPB120    | 550 mm | 3,7 kg |

- Crimping type: Hexagon crimp
- Reduces crimping force
- ${\boldsymbol{\cdot}}$  Die selection with revolver system

Mechanical crimping tool for non-insulated tubular cable lugs and connectors standard type 10 - 120 mm<sup>2</sup>