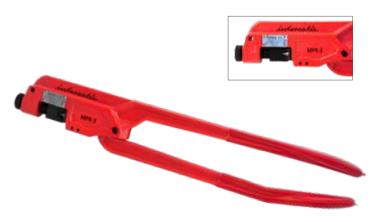

10 - 120 mm²

| Description              | Order No. | Length | Weight |
|--------------------------|-----------|--------|--------|
| Mechanical crimping tool | MPR-3     | 535 mm | 3,1 kg |

· Crimping type: Indent