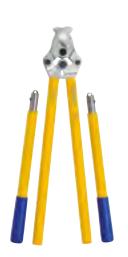

## K 101/2 Hand-operated cutting tool for Al and Cu cables to 38 mm dia.

- Large cutting rangeTelescopic handles
- ▶ Also for fine-stranded conductors e.g. to DIN EN 60228 Cl. 5
- ▶ Can be maintained on-site thanks to replaceable cutting heads

## **Characteristics**

- Not suitable for cutting steel or steel wire
- Safe working thanks to roughened handle

| Technical data                                                |                 |          |      |
|---------------------------------------------------------------|-----------------|----------|------|
| Cutting range                                                 | max. 38 mm dia. |          |      |
| Length                                                        | 930 mm          |          |      |
| Weight                                                        | 4.2 kg          |          |      |
| Item                                                          |                 | Part No. |      |
| Hand-operated cutting tool for Cu and Al cables to 38 mm dia. |                 | K1012    |      |
| Accessories                                                   |                 | Part No. | Page |
| Replacement cutting head                                      |                 | K1012E   |      |